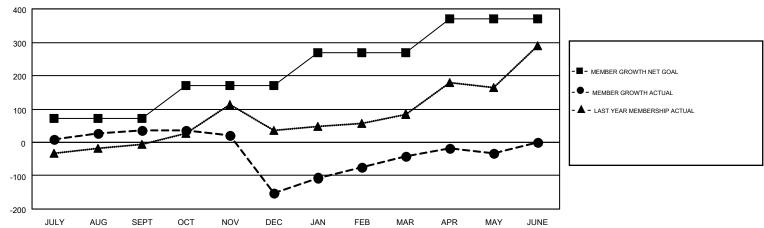

## GOALS AND ACTUAL MEMBERS CUMULATIVE

| DROPPED MEMBERS            |                   | 69 CLUBS OF 133 ADDED 1 OR MORE<br>NEW MEMBERS | GENDER DISTRIBUTION  MALE 2,083 (63.29%)  FEMALE 1,208 (36.71%) |  |     |
|----------------------------|-------------------|------------------------------------------------|-----------------------------------------------------------------|--|-----|
| DROPPED MEMBERS  DECEASED  | 14                | CLICK HERE FOR CUMULATIVE                      | TOTAL FAMILY UNIT MEMBERS                                       |  | 807 |
| CLUB CANCELLED OTHER TOTAL | 104<br>383<br>501 | MEMBERSHIP DATA                                | FAMILY MEMBERS PAYING HALF<br>DUES                              |  | 458 |