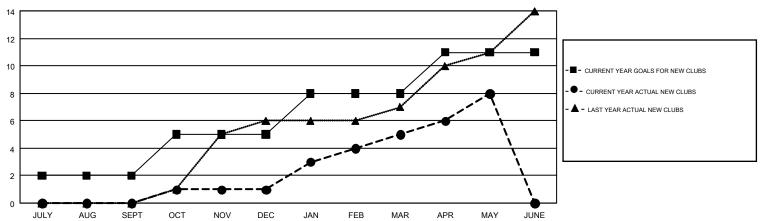

| JULY/AUG/SEPT         | 72                        | 112                     | 74                                                 |  |
| OCT/NOV/DEC           | 3             | 1         | 6             | OCT/NOV/DEC           | 97                        | 91                      | 258                                                |  |
| JAN/FEB/MAR           | 3             | 4         | 0             | JAN/FEB/MAR           | 99                        | 193                     | 65                                                 |  |
| APR/MAY/JUNE          | 3             | 3         | 0             | APR/MAY/JUNE          | 102                       | 116                     | 104                                                |  |

## GOALS AND ACTUAL NEW CLUBS CUMULATIVE



## GOALS AND ACTUAL MEMBERS CUMULATIVE



| DROPPED MEMBERS            |                   | 69 CLUBS OF 133 ADDED 1 OR MORE<br>NEW MEMBERS | GENDER DISTRIBUTION  MALE 2,083 (63.29%)  FEMALE 1,208 (36.71%) |  |     |
|----------------------------|-------------------|------------------------------------------------|-----------------------------------------------------------------|--|-----|
| DROPPED MEMBERS  DECEASED  | 14                | CLICK HERE FOR CUMULATIVE                      | TOTAL FAMILY UNIT MEMBERS                                       |  | 807 |
| CLUB CANCELLED OTHER TOTAL | 104<br>383<br>501 | MEMBERSHIP DATA                                | FAMILY MEMBERS PAYING HALF<br>DUES                              |  | 458 |